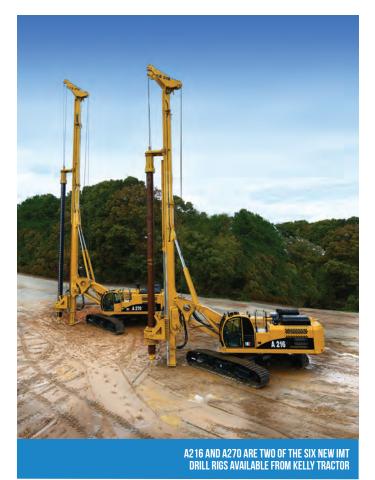

With drill shafts from 16 to 118 inches in diameter, up to 295 feet deep, there are six different models, each with a patented automatic interlocking kelly bar. Rigs are offered in standard and low overhead configuration (LCA).

#### Standard height and Low profile

Kelly Tractor has the right model for your job: traditional or low overhead/limited access.